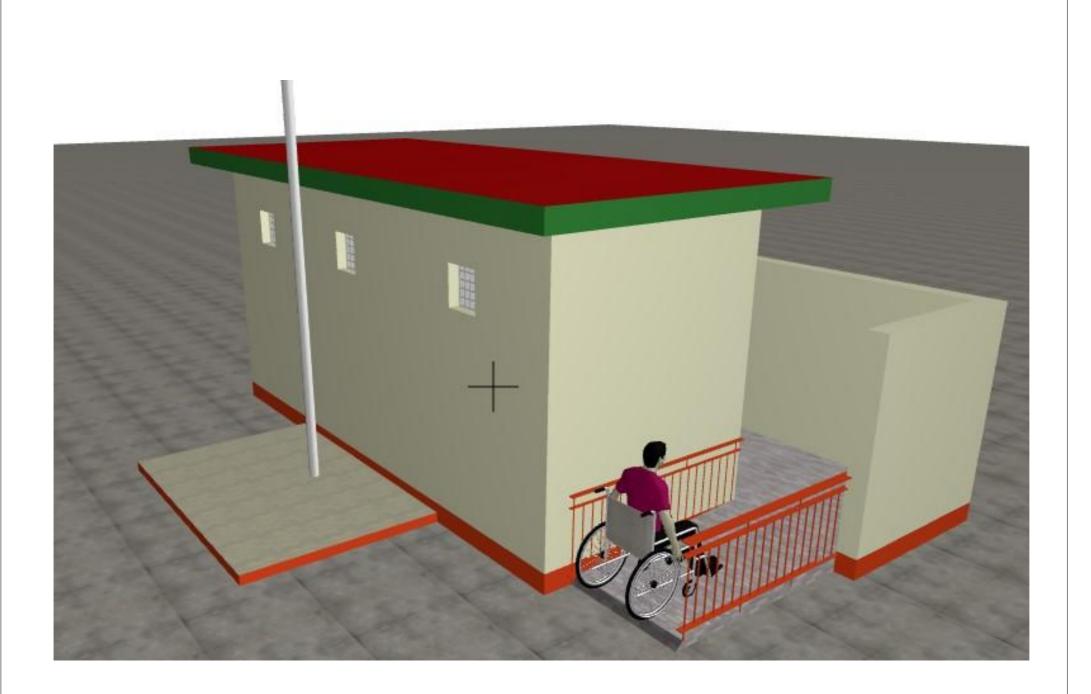

all dimensions and levels on site before commencing work. any discrepancies must be reorted to the architect before work is put in hand

DONOR - GPE



Transforming Education

**CLIENT - GOVERNMENT OF SOMALIA** 



GRAND AGENT - SAVE THE CHILDREN



PROGRAM - GPE STG

DATE: JUNE 2024

TITLE: PROPOSED DESIGN DEVELOPMENT OF ONE TWIN OF WASHROOMS

| DRAWN BY     | CHECKED BY |
|--------------|------------|
| ENG. BIDHAAN | ENG. KAISE |
|              |            |

SHEET 03

| REVISIONS |  |  |
|-----------|--|--|
|           |  |  |
|           |  |  |
|           |  |  |
|           |  |  |
|           |  |  |
|           |  |  |
|           |  |  |
|           |  |  |
|           |  |  |
|           |  |  |
|           |  |  |
|           |  |  |
|           |  |  |
|           |  |  |



**3D ELEVATION** 

## **GENERAL NOTES**

- This drawing is protected under the copyright act, and cannot be used or reproduced in part or in whole without authors consent
- All dimensions are in meter unless stated otherwise, read only figured dimensions.
- 4. All R.C. works to structural engineer's details
- 5. Contractors must verify all dimensions and levels on site before commencing work. any discrepancies must be reorted to the architect before work is put in hand

DONOR - GPE



Transforming Education

**CLIENT - GOVERNMENT OF SOMALIA** 



GRAND AGENT - SAVE THE CHILDREN



PROGRAM - GPE STG

TITLE: PROPOSED DESIGN DEVELOPMENT OF ONE TWIN OF WASHROOMS

| DRAWN BY        | CHECKED BY |
|-----------------|------------|
| ENG. BIDHAAN    | ENG. KAISE |
| DATE: JUNE 2024 | SHEET 04