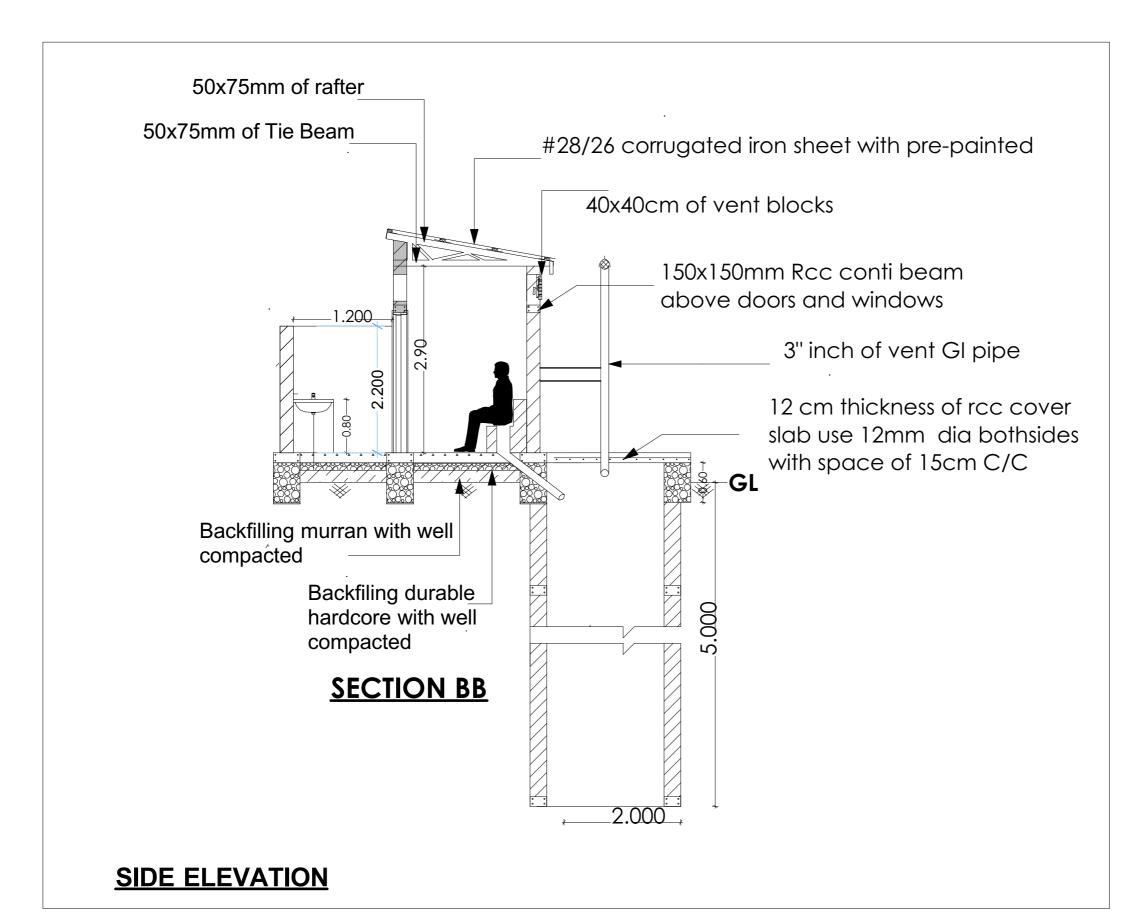

## **GENERAL NOTES**

- This drawing is protected under the copyright act, and cannot be used or reproduced in part or in whole without authors consent
- 2. All dimensions are in meter unless stated otherwise, read only figured dimensions.
- 4. All R.C. works to structural engineer's details
- 5. Contractors must verify all dimensions and levels on site before commencing work. any discrepancies must be reorted to the architect before work is put in hand

DONOR - GPE

Transforming Education

CLIENT - GOVERNMENT OF SOMALIA

GRAND AGENT - SAVE THE CHILDREN

PROGRAM - GPE STG

DATE: JUNE 2024

TITLE: PROPOSED DESIGN DEVELOPMENT OF ONE TWIN OF WASHROOMS

| DRAWN BY     | CHECKED BY |
|--------------|------------|
| ENG. BIDHAAN | ENG. KAISE |
|              |            |

\_\_\_\_

SHEET 01

| REVISIONS |  |   |
|-----------|--|---|
|           |  |   |
|           |  |   |
|           |  |   |
|           |  | _ |
|           |  |   |
|           |  |   |
|           |  |   |
|           |  |   |
|           |  |   |
|           |  |   |
|           |  |   |
|           |  |   |
|           |  |   |
|           |  |   |